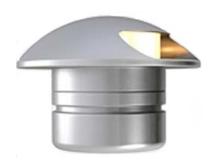

# DOME-GOR

## Surface Mounted LEDt

### Surface Mounted LED

- ✓ IP67 for wet locations
- 50,000 hour lifetime
- CNC processed Aluminum housing
- 500Kg walkover
- ✓ Installation accessories supplied

| Diameter             | ø60                          |
|----------------------|------------------------------|
| Installation cut off | ø48mm (without concrete box) |
| Height               | 46mm                         |
| Weight               | 220g                         |

| Housing         | Aluminum                             |
|-----------------|--------------------------------------|
| Housing color   | Natural anodize coating              |
| IP Rating       | Wet locations - IP67                 |
| Operating Temp. | -20°C to 40°C                        |
| Cable           | 50cm Neoprene cable - Standard       |
| Connectors      | Open Wires                           |
| Accessories     | B-47 - Concrete box (ø50.5mm × 80mm) |