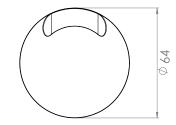

| Diameter             | ø60                          |
|----------------------|------------------------------|
| Installation cut off | ø48mm (without concrete box) |
| Height               | 46mm                         |
| Weight               | 220g                         |

#### DRAWINGS

TOP