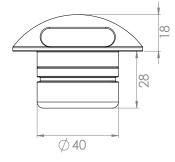

| Diameter             | ø60                          |
|----------------------|------------------------------|
| Installation cut off | ø48mm (without concrete box) |
| Height               | 46mm                         |
| Weight               | 220g                         |

#### SIDE