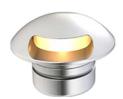

### Surface Mounted LED

- ✓ IP67 for wet locations
- 50,000 hour lifetime
- CNC processed Aluminum housing
- 500Kg walkover
- ✓ Installation accessories supplied

| Diameter             | ø60                          |
|----------------------|------------------------------|
| Installation cut off | ø48mm (without concrete box) |
| Height               | 46mm                         |
| Weight               | 220g                         |

| Housing         | Aluminum                             |
|-----------------|--------------------------------------|
| Housing color   | Natural anodize coating              |
| IP Rating       | Wet locations - IP67                 |
| Operating Temp. | -20°C to 40°C                        |
| Cable           | 50cm Neoprene cable - Standard       |
| Connectors      | Open Wires                           |
| Accessories     | B-47 - Concrete box (ø50.5mm × 80mm) |