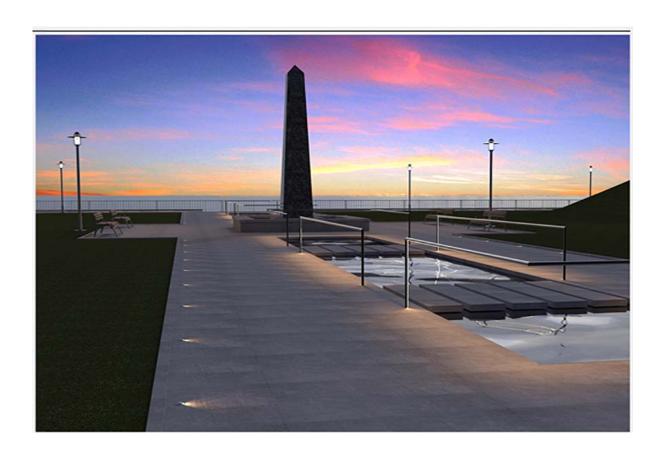

### Surface Mounted LED

- ✓ IP67 for wet locations
- 50,000 hour lifetime
- CNC processed Aluminum housing
- 500Kg walkover
- ✓ Installation accessories supplied