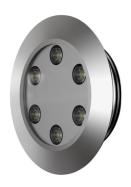

### Inground LED spot

- **●** 18W Max
- ✓ IP67 for wet locations
- 50,000 hour lifetime
- CNC processed Aluminum housing
- ✓ Installation accessories supplied

#### **SPECIFICATIONS**

| Power                        | 6 LED x 3W (700mA)                                                |
|------------------------------|-------------------------------------------------------------------|
| Light Color                  | White: Warm, Neutral, Cool<br>Color: Red, Green, Blue, Amber, RGB |
| White light CCT              | 3,000K   4,000K   6,000K                                          |
| Lumen Output <sup>1</sup>    | 1,320lm   1,320lm   1,560lm                                       |
| White light CRI <sup>2</sup> | ≥80 - Standard<br>≥90                                             |
| Beam                         | 5°, 15°, 25°, 45°, Wide (frosted)                                 |
| Optics                       | 20mm Optics<br>Clear or frosted cover                             |

| Diameter             | ø168                          |
|----------------------|-------------------------------|
| Installation cut off | ø137mm (without concrete box) |
| Height               | 59mm (without cable)          |
| Weight               | 1,200g                        |

| Housing         | Aluminum, tempered crystal glass cover |
|-----------------|----------------------------------------|
| Housing color   | Natural anodize coating                |
| IP Rating       | Wet locations - IP67                   |
| Operating Temp. | -20°C to 40°C                          |
| Cable           | 100cm Neoprene cable - Standard        |
| Connectors      | Open Wires                             |
| Accessories     | B-136 - Concrete box (ø160 mm × 83mm)  |