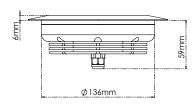

| Diameter             | ø168                          |
|----------------------|-------------------------------|
| Installation cut off | ø137mm (without concrete box) |
| Height               | 59mm (without cable)          |
| Weight               | 1,200g                        |

#### DRAWINGS

#### SIDE