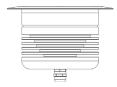

#### DRAWINGS

#### SIDE

| Diameter             | ø168                          |
|----------------------|-------------------------------|
| Installation cut off | ø137mm (without concrete box) |
| Height               | 59mm (without cable)          |
| Weight               | 1,200g                        |