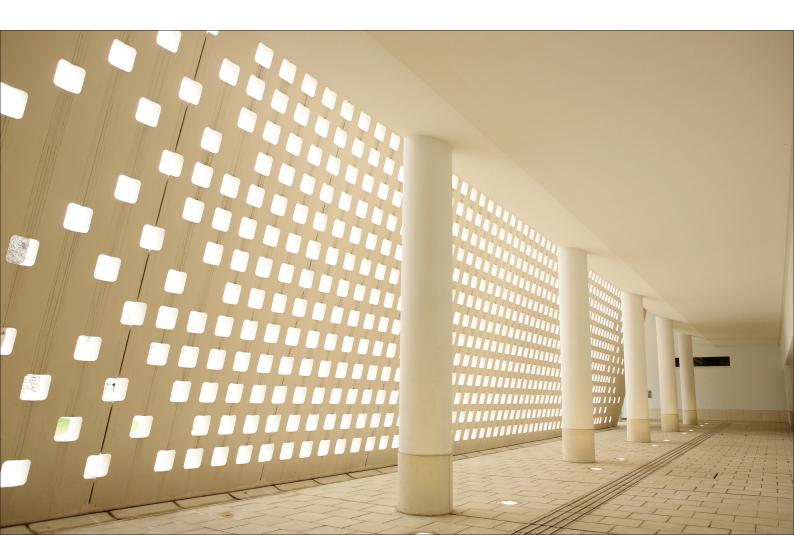

## InGround LED Spot

### Inground LED spot

- **●** 18W Max
- ✓ IP67 for wet locations
- 50,000 hour lifetime
- CNC processed Aluminum housing
- ✓ Installation accessories supplied