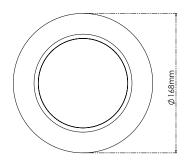

| Diameter             | ø168                          |
|----------------------|-------------------------------|
| Installation cut off | ø137mm (without concrete box) |
| Height               | 59mm (without cable)          |
| Weight               | 1,200g                        |

#### DRAWINGS