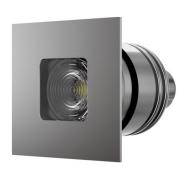

### Inground LED spot

- 2W Max
- ✓ IP67 for wet locations
- 50,000 hour lifetime
- CNC processed Aluminum housing
- 200Kg walkover
- ✓ Installation accessories supplied

#### **SPECIFICATIONS**

| Power                        | 1 LED X 1W (350mA)<br>1 LED X 2W (500mA)                     |
|------------------------------|--------------------------------------------------------------|
| Light Color                  | White: Warm, Neutral, Cool<br>Color: Red, Green, Blue, Amber |
| White light CCT              | 3,000K   4,000K   6,000K                                     |
| Lumen Output <sup>1</sup>    | 140lm   140lm   160lm - 1W<br>180lm   180lm   210lm - 2W     |
| White light CRI <sup>2</sup> | ≥80 - Standard<br>≥90                                        |
| Beam                         | 5°, 15°, 25°, 45°, Wide (frosted)                            |
| Optics                       | 20mm Optics<br>Clear or frosted cover                        |

| Dimensions           | 40mm × 40mm                  |
|----------------------|------------------------------|
| Installation cut off | ø31mm (without concrete box) |
| Height               | 51mm (without cable)         |
| Weight               | 70g                          |

| Housing         | Aluminum, tempered crystal glass cover |
|-----------------|----------------------------------------|
| Housing color   | Natural anodize coating                |
| IP Rating       | Wet locations - IP67                   |
| Operating Temp. | -20°C to 40°C                          |
| Cable           | 50cm Neoprene cable - Standard         |
| Connectors      | Open Wires                             |
| Accessories     | B-30 - Concrete box (ø35mm × 80mm)     |