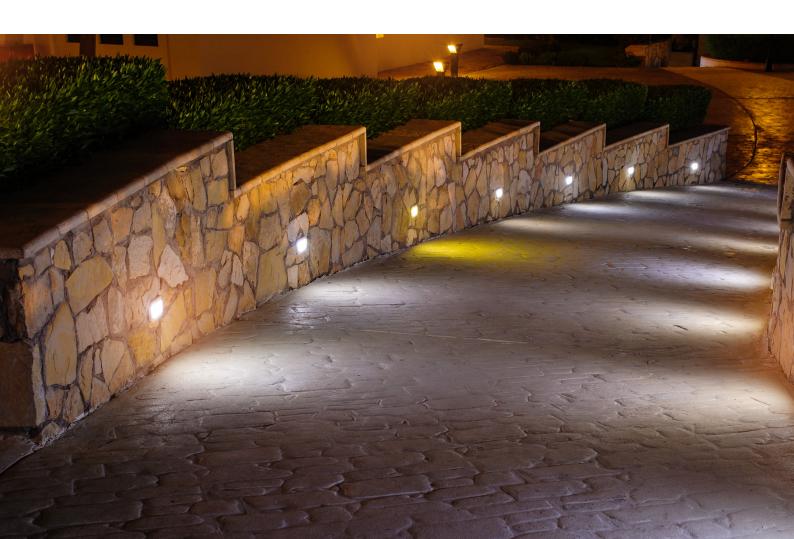

### Inground LED spot

- 2W Max
- ✓ IP67 for wet locations
- 50,000 hour lifetime
- CNC processed Aluminum housing
- 200Kg walkover
- ✓ Installation accessories supplied

#### DRAWINGS