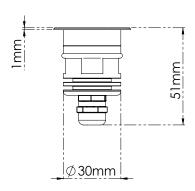

| Dimensions           | 40mm × 40mm                  |
|----------------------|------------------------------|
| Installation cut off | ø31mm (without concrete box) |
| Height               | 51mm (without cable)         |
| Weight               | 70g                          |

#### DRAWINGS