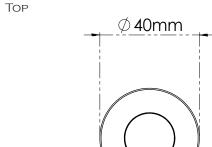

| Dimensions           | 40mm × 40mm                  |
|----------------------|------------------------------|
| Installation cut off | ø31mm (without concrete box) |
| Height               | 51mm (without cable)         |
| Weight               | 70g                          |

#### DRAWINGS