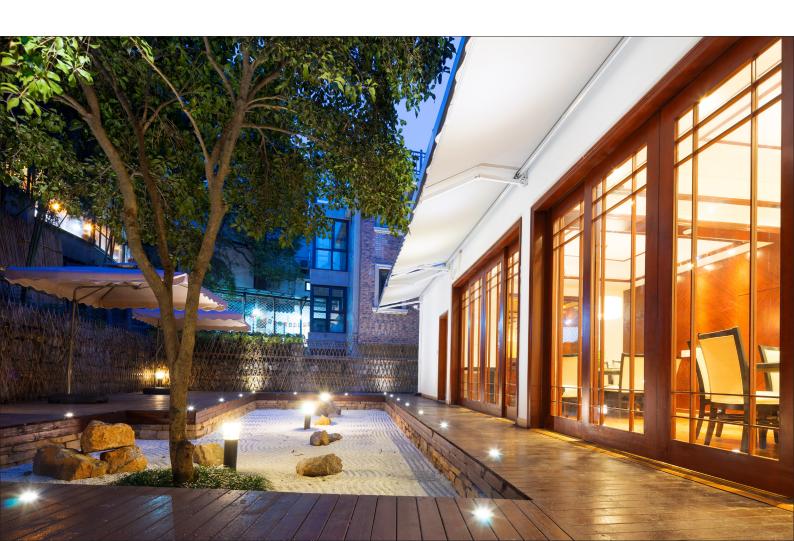

# IG-93-73R



## InGround LED Spot



















### Inground LED spot



- ✓ IP67 for wet locations
- 50,000 hour lifetime
- CNC processed Aluminum housing
- ✓ Installation accessories supplied

















#### **SPECIFICATIONS**

| Power                        | 3 LED x 2W (500mA)                                                |
|------------------------------|-------------------------------------------------------------------|
| Light Color                  | White: Warm, Neutral, Cool<br>Color: Red, Green, Blue, Amber, RGB |
| White light CCT              | 3,000K   4,000K   6,000K                                          |
| Lumen Output <sup>1</sup>    | 540lm   540lm   630lm                                             |
| White light CRI <sup>2</sup> | ≥80 - Standard<br>≥90                                             |
| Be