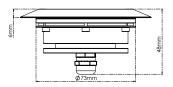

| Diameter             | ø96                          |
|----------------------|------------------------------|
| Installation cut off | ø74mm (without concrete box) |
| Height               | 48mm (without cable)         |
| Weight               | 230g                         |

#### DRAWINGS