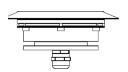

# IG-93-73R



## InGround LED Spot



















### Inground LED spot



- ✓ IP67 for wet locations
- 50,000 hour lifetime
- CNC processed Aluminum housing
- ✓ Installation accessories supplied

















#### **SPECIFICATIONS**

| Power                        | 3 LED x 2W (500mA)                                                |
|------------------------------|-------------------------------------------------------------------|
| Light Color                  | White: Warm, Neutral, Cool<br>Color: Red, Green, Blue, Amber, RGB |
| White light CCT              | 3,000K   4,000K   6,000K                                          |
| Lumen Output <sup>1</sup>    | 540lm   540lm   630lm                                             |
| White light CRI <sup>2</sup> | ≥80 - Standard<br>≥90                                             |
| Beam