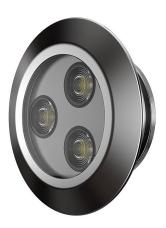

### Inground LED spot

- ✓ IP67 for wet locations
- 50,000 hour lifetime
- CNC processed Aluminum housing
- ✓ Installation accessories supplied

#### **SPECIFICATIONS**

| Power                        | 3 LED x 2W (500mA)                                                |
|------------------------------|-------------------------------------------------------------------|
| Light Color                  | White: Warm, Neutral, Cool<br>Color: Red, Green, Blue, Amber, RGB |
| White light CCT              | 3,000K   4,000K   6,000K                                          |
| Lumen Output <sup>1</sup>    | 540lm   540lm   630lm                                             |
| White light CRI <sup>2</sup> | ≥80 - Standard<br>≥90                                             |
| Beam                         | 5°, 15°, 25°, 45°, Wide (frosted)                                 |
| Optics                       | 20mm Optics<br>Clear or frosted cover                             |

| Housing         | Aluminum, tempered crystal glass cover |
|-----------------|----------------------------------------|
| Housing color   | Natural anodize coating                |
| IP Rating       | Wet locations - IP67                   |
| Operating Temp. | -20°C to 40°C                          |
| Cable           | 100cm Neoprene cable - Standard        |
| Connectors      | Open Wires                             |
| Accessories     | B-73 - Concrete box (ø76.5 mm × 80mm)  |