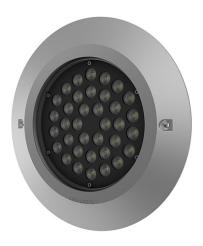

# IG-302-212R

## InGround LED Spot

### Inground LED spot

- ▼ 72W Max
- IP67 for wet locations
- 50,000 hour lifetime
- CNC processed Aluminum housing
- ✓ Installation accessories supplied

#### **SPECIFICATIONS**

| Power                        | 36 LED x 2W (500mA)                                               |
|------------------------------|-------------------------------------------------------------------|
| Light Color                  | White: Warm, Neutral, Cool<br>Color: Red, Green, Blue, Amber, RGB |
| White light CCT              | 3,000K   4,000K   6,000K                                          |
| Lumen Output <sup>1</sup>    | 6,400lm   6,400lm   7,560lm                                       |
| White light CRI <sup>2</sup> | ≥80 - Standard<br>≥90                                             |
| Beam                         | 5°, 15°, 25°, 45°, Wide (frosted)                                 |
| Optics                       | 20mm Optics<br>Clear or frosted cover                             |