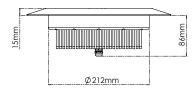

| Diameter             | ø302                          |
|----------------------|-------------------------------|
| Installation cut off | Ø213mm (without concrete box) |
| Height               | 86mm (without cable)          |
| Weight               | 4,800g                        |

#### DRAWINGS

TOP