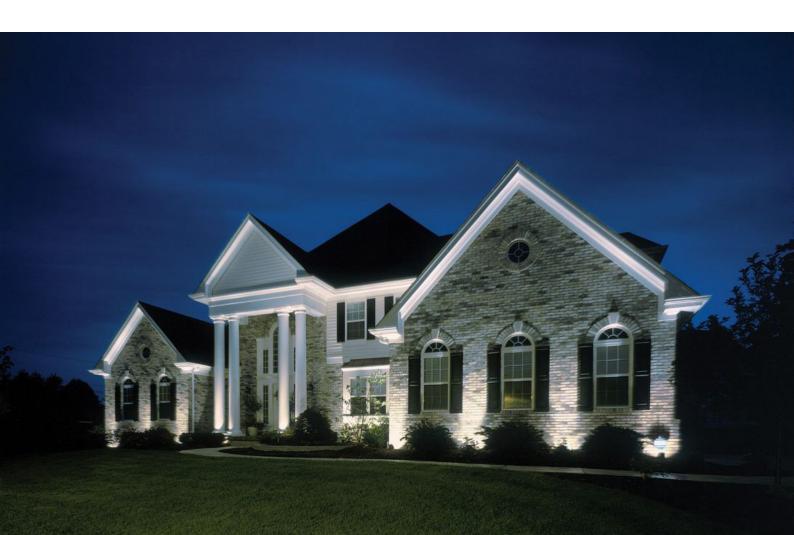

## InGround LED Spot

### Inground LED spot

- ▼ 72W Max
- IP67 for wet locations
- 50,000 hour lifetime
- CNC processed Aluminum housing
- ✓ Installation accessories supplied