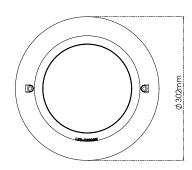

| Diameter             | ø302                          |
|----------------------|-------------------------------|
| Installation cut off | Ø213mm (without concrete box) |
| Height               | 86mm (without cable)          |
| Weight               | 4,800g                        |

#### DRAWINGS

TOP