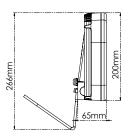

| Dimensions | 200mm  |
|------------|--------|
| Height     | 100mm  |
| Weight     | 4,900g |

| Housing         | Aluminum, PMMA cover    |
|-----------------|-------------------------|
| Housing color   | Natural anodize coating |
| IP Rating       | Wet locations - IP67    |
| Operating Temp. | -20°C to 40°C           |
| Cable           | 200cm Neoprene cable    |
| Connectors      | Open Wires              |

#### SIDE