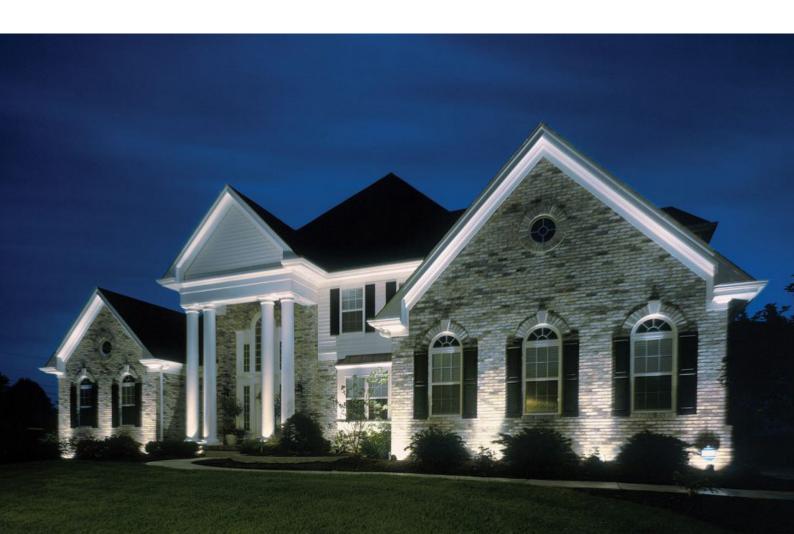

### Mounted LED Fixture

- 108W Max
- ✓ IP67 for wet locations
- 50,000 hour lifetime
- CNC Processed Aluminum housing
- ✓ Installation accessories supplied