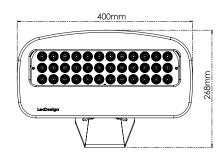

|
| Optics                       | 20mm Optics<br>Clear or frosted cover                             |

| Dimensions | 200mm  |
|------------|--------|
| Height     | 100mm  |
| Weight     | 4,900g |

| Housing         | Aluminum, PMMA cover    |
|-----------------|-------------------------|
| Housing color   | Natural anodize coating |
| IP Rating       | Wet locations - IP67    |
| Operating Temp. | -20°C to 40°C           |
| Cable           | 200cm Neoprene cable    |
| Connectors      | Open Wires              |

#### Extras

| Cable        | Custom cable length up to 50m       |
|--------------|-------------------------------------|
| Power Supply | Constant Current   Constant voltage |
| Control      | On/Off   0-10V   Triac   DMX   DALI |

#### Drawings

#### **FRONT**



#### SIDE



#### Notes:

- 1 LEDs have  $\pm 10\%$  output tolerance in accordance to manufacturer specifications
- 2 CRI 90 version is available upon request only
- 3 Extras are not supplied by default and priced separately