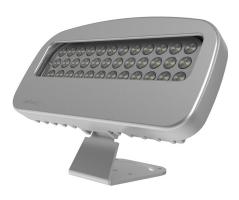

# **BX-36**

## Mounted LED Fixture

### Mounted LED Fixture

- 108W Max
- ✓ IP67 for wet locations
- 50,000 hour lifetime
- CNC Processed Aluminum housing
- ✓ Installation accessories supplied

#### **SPECIFICATIONS**

| Power                        | 36 LED x 3W (700mA)                                               |
|------------------------------|-------------------------------------------------------------------|
| Light Color                  | White: Warm, Neutral, Cool<br>Color: Red, Green, Blue, Amber, RGB |
| White light CCT              | 3,000K   4,000K   6,000K                                          |
| Lumen Output <sup>1</sup>    | 7,920lm   7,920lm   9,360lm                                       |
| White light CRI <sup>2</sup> | ≥80 - Standard<br>≥90                                             |
| Beam                         | 5°, 15°, 25°, 45°, Wide                                           |
| Optics                       | 20mm Optics<br>Clear or frosted cover                             |

| Dimensions | 200mm  |
|------------|--------|
| Height     | 100mm  |
| Weight     | 4,900g |

| Housing         | Aluminum, PMMA cover    |
|-----------------|-------------------------|
| Housing color   | Natural anodize coating |
| IP Rating       | Wet locations - IP67    |
| Operating Temp. | -20°C to 40°C           |
| Cable           | 200cm Neoprene cable    |
| Connectors      | Open Wires              |