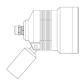

# GR-DK-100R



# Mounted LED Fixture













## Mounted LED Fixture



- 18W Max
- Wet locations IP67
- 50,000 hour lifetime
- CNC processed Aluminum housing
- Mounting accessories Available











#### **SPECIFICATIONS**

| 6 × 3W (700mA)                                                    |
|-------------------------------------------------------------------|
| White: Warm, Neutral, Cool<br>Color: Red, Green, Blue, Amber, RGB |
| 3,000K   4,000K   6,000K                                          |
| 1,320lm   1,320lm   1,560lm                                       |
| ≥80 - Standard<br>≥90                                             |
| 5°, 15°, 25°, 45°                                                 |
| 20mm high precision optics                                        |
|                                                                   |

| Dimension