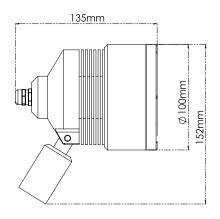

## DRAWINGS

#### SIDE

| Dimensions | ø100mm, Length 135mm |
|------------|----------------------|
| Height     | 152mm                |
| Net Weight | 1,339g               |

| Housing            | Aluminum                        |
|--------------------|---------------------------------|
| Housing color      | Natural anodize coating         |
| IP Rating          | Wet locations - IP67            |
| Operating Temp.    | -20°C to 40°C                   |
| Cable <sup>3</sup> | 300cm Neoprene cable - Standard |
| Connectors         | Open Wires                      |