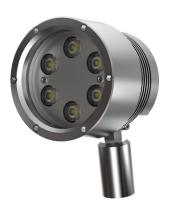

# Mounted LED Fixture

## Mounted LED Fixture

- 18W Max
- Wet locations IP67
- 50,000 hour lifetime
- CNC processed Aluminum housing
- Mounting accessories Available

#### **SPECIFICATIONS**

| 6 × 3W (700mA)                                                    |
|-------------------------------------------------------------------|
| White: Warm, Neutral, Cool<br>Color: Red, Green, Blue, Amber, RGB |
| 3,000K   4,000K   6,000K                                          |
| 1,320lm   1,320lm   1,560lm                                       |
| ≥80 - Standard<br>≥90                                             |
| 5°, 15°, 25°, 45°                                                 |
| 20mm high precision optics                                        |
|                                                                   |