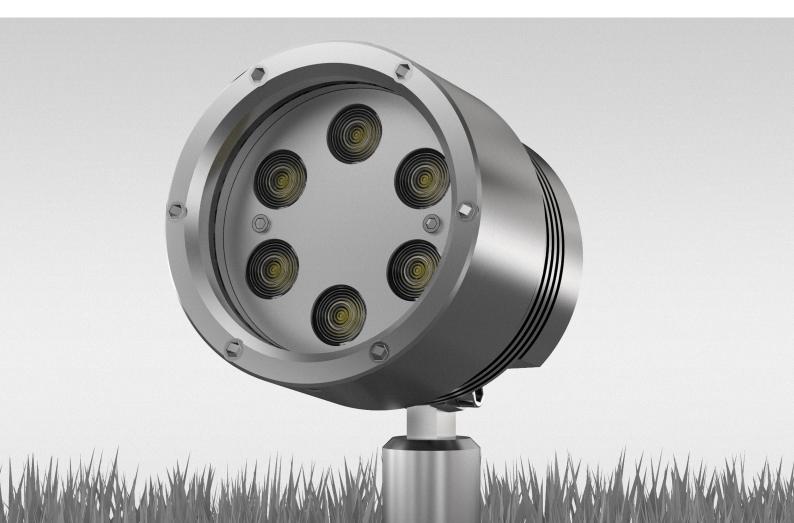

## Mounted LED Fixture

- 18W Max
- Wet locations IP67
- 50,000 hour lifetime
- CNC processed Aluminum housing
- Mounting accessories Available

#### **SPECIFICATIONS**

| 6 × 3W (700mA)                                                    |
|-------------------------------------------------------------------|
| White: Warm, Neutral, Cool<br>Color: Red, Green, Blue, Amber, RGB |
| 3,000K   4,000K   6,000K                                          |
| 1,320lm   1,320lm   1,560lm                                       |
| ≥80 - Standard<br>≥90                                             |
| 5°, 15°, 25°, 45°                                                 |
| 20mm high precision optics                                        |
|                                                                   |

| Dimensions | ø100mm, Length 135mm |
|------------|----------------------|
| Height     | 152mm                |
| Net Weight | 1,339g               |

| Housing            | Aluminum                        |
|--------------------|---------------------------------|
| Housing color      | Natural anodize coating         |
| IP Rating          | Wet locations - IP67            |
| Operating Temp.    | -20°C to 40°C                   |
| Cable <sup>3</sup> | 300cm Neoprene cable - Standard |
| Connectors         | Open Wires                      |