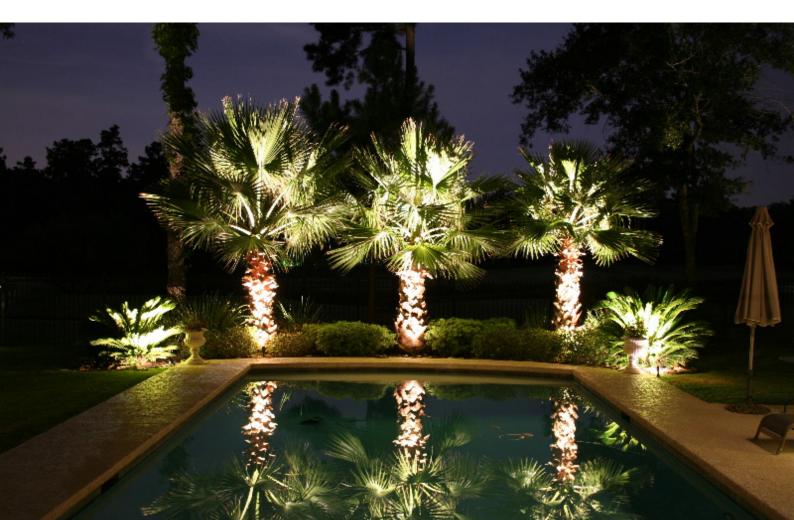

## Mounted LED Fixture

Ø

Ø

- 9W Max
  - Wet locations IP67
  - 50,000 hour lifetime
  - CNC processed Aluminum housing
- Mounting accessories Available Ø