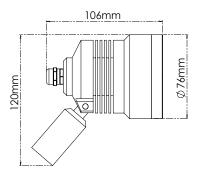

| Dimensions | ø76mm, Length 106mm |
|------------|---------------------|
| Height     | 120mm               |
| Net Weight | 760g                |

| Housing            | Aluminum                        |
|--------------------|---------------------------------|
| Housing color      | Natural anodize coating         |
| IP Rating          | Wet locations - IP67            |
| Operating Temp.    | -20°C to 40°C                   |
| Cable <sup>3</sup> | 300cm Neoprene cable - Standard |
| Connectors         | Open Wires                      |

DRAWINGS