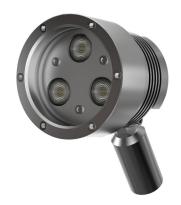

# **GR-DK-76**R

# Mounted LED Fixture

## GR-DK-76R

## Mounted LED Fixture

Ø

Ø

- 9W Max
  - Wet locations IP67
  - 50,000 hour lifetime
  - CNC processed Aluminum housing
- Mounting accessories Available Ø

## **SPECIFICATIONS**

| Power                        | 3 × 3W (700mA)                                                    |
|------------------------------|-------------------------------------------------------------------|
| Light Color                  | White: Warm, Neutral, Cool<br>Color: Red, Green, Blue, Amber, RGB |
| White light CCT              | 3,000K   4,000K   6,000K                                          |
| Lumen Output <sup>1</sup>    | 660lm   660lm   780lm                                             |
| White light CRI <sup>2</sup> | ≥80 - Standard<br>≥90                                             |
| Beam                         | 5°, 15°, 25°, 45°                                                 |
| Optics                       | 20mm high precision optics                                        |

| Dimensions | ø76mm, Length 106mm |
|------------|---------------------|
| Height     | 120mm               |
| Net Weight | 760g                |

| Housing            | Aluminum                        |
|--------------------|---------------------------------|
| Housing color      | Natural anodize coating         |
| IP Rating          | Wet locations - IP67            |
| Operating Temp.    | -20°C to 40°C                   |
| Cable <sup>3</sup> | 300cm Neoprene cable - Standard |
| Connectors         | Open Wires                      |