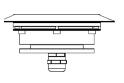

| Dimensions           | 100mm × 100m                 |
|----------------------|------------------------------|
| Installation cut off | ø74mm (without concrete box) |
| Height               | 49mm (without PG and cable)  |
| Weight               | 240g                         |

Lecoesign

SIDE

Тор