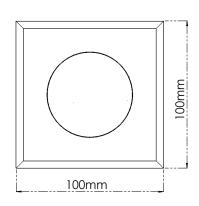

| Dimensions           | 100mm × 100m                 |
|----------------------|------------------------------|
| Installation cut off | ø74mm (without concrete box) |
| Height               | 49mm (without PG and cable)  |
| Weight               | 240g                         |

Lecoesign

SIDE

Тор