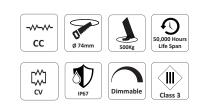

### Inground LED spot

- SW Max
- IP67 for wet locations
- ✓ 50,000 hour lifetime
- CNC processed Aluminum housing
- ✓ 500Kg walkover
- Installation accessories supplied