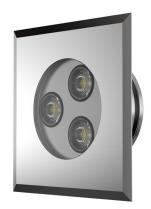

# IG-100-73Q

## InGround LED Spot

### Inground LED spot

- SW Max
- IP67 for wet locations
- ✓ 50,000 hour lifetime
- CNC processed Aluminum housing
- ✓ 500Kg walkover
- Installation accessories supplied

#### SPECIFICATIONS

| Power                        | 1 LED x 3W (700mA)                                                |
|------------------------------|-------------------------------------------------------------------|
| Light Color                  | White: Warm, Neutral, Cool<br>Color: Red, Green, Blue, Amber, RGB |
| White light CCT              | 3,000K   4,000K   6,000K                                          |
| Lumen Output <sup>1</sup>    | 540lm   540lm   630lm                                             |
| White light CRI <sup>2</sup> | ≥80 - Standard<br>≥90                                             |
| Beam                         | 5°, 15°, 25°, 45°, Wide (frosted)                                 |
| Optics                       | 20mm Optics<br>Clear or frosted cover                             |