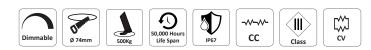

### Inground LED spot

- SW Max
- IP67 for wet locations
- ✓ 50,000 hour lifetime
- CNC processed Aluminum housing
- ✓ 500Kg walkover
- Installation accessories supplied

#### SPECIFICATIONS

| Power                        | 1 LED x 3W (700mA)                                                |
|------------------------------|-------------------------------------------------------------------|
| Light Color                  | White: Warm, Neutral, Cool<br>Color: Red, Green, Blue, Amber, RGB |
| White light CCT              | 3,000K   4,000K   6,000K                                          |
| Lumen Output <sup>1</sup>    | 540lm   540lm   630lm                                             |
| White light CRI <sup>2</sup> | ≥80 - Standard<br>≥90                                             |
| Beam                         | 5°, 15°, 25°, 45°, Wide (frosted)                                 |
| Optics                       | 20mm Optics<br>Clear or frosted cover                             |

| Dimensions           | 100mm × 100m                 |
|----------------------|------------------------------|
| Installation cut off | ø74mm (without concrete box) |
| Height               | 49mm (without PG and cable)  |
| Weight               | 240g                         |

| Housing         | Aluminum, tempered crystal glass cover |
|-----------------|----------------------------------------|
| Housing color   | Natural anodize coating                |
| IP Rating       | Wet locations - IP67                   |
| Operating Temp. | -20°C to 40°C                          |
| Cable           | 100cm Neoprene cable - Standard        |
| Connectors      | Open Wires                             |
| Accessories     | B-73 - Concrete box (ø76.5 mm × 80mm)  |

#### Extras

| Cable        | Custom cable length up to 50m       |
|--------------|-------------------------------------|
| Power Supply | Constant Current                    |
| Control      | On/Off   0-10V   Triac   DMX   DALI |