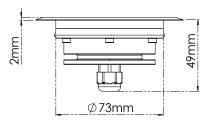

| Dimensions           | 100mm × 100m                 |
|----------------------|------------------------------|
| Installation cut off | ø74mm (without concrete box) |
| Height               | 49mm (without PG and cable)  |
| Weight               | 240g                         |

Lecoesign

SIDE

Тор