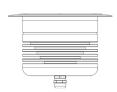

| Diameter             | ø130                         |
|----------------------|------------------------------|
| Installation cut off | ø95mm (without concrete box) |
| Height               | 74mm (without cable)         |
| Weight               | 1,200g                       |

#### SIDE