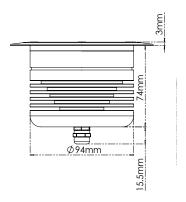

| Diameter             | ø130                         |
|----------------------|------------------------------|
| Installation cut off | ø95mm (without concrete box) |
| Height               | 74mm (without cable)         |
| Weight               | 1,200g                       |

#### SIDE