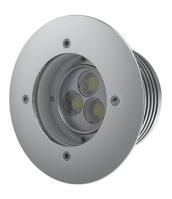

# IG-130-94R

## InGround LED Spot

### Inground LED spot

- 9W Max
- ✓ IP67 for wet locations
- 50,000 hour lifetime
- CNC processed Aluminum housing
- ✓ Installation accessories supplied

#### **SPECIFICATIONS**

| Power                        | 3 LED x 3W (700mA)                                                |
|------------------------------|-------------------------------------------------------------------|
| Light Color                  | White: Warm, Neutral, Cool<br>Color: Red, Green, Blue, Amber, RGB |
| White light CCT              | 3,000K   4,000K   6,000K                                          |
| Lumen Output <sup>1</sup>    | 660lm   660lm   780lm                                             |
| White light CRI <sup>2</sup> | ≥80 - Standard<br>≥90                                             |
| Beam                         | 5°, 15°, 25°, 45°, Wide (frosted)                                 |
| Optics                       | 20mm Optics<br>Clear or frosted cover                             |

| Diameter             | ø130                         |
|----------------------|------------------------------|
| Installation cut off | ø95mm (without concrete box) |
| Height               | 74mm (without cable)         |
| Weight               | 1,200g                       |

| Housing         | Aluminum, tempered crystal glass cover |
|-----------------|----------------------------------------|
| Housing color   | Natural anodize coating                |
| IP Rating       | Wet locations - IP67                   |
| Operating Temp. | -20°C to 40°C                          |
| Cable           | 100cm Neoprene cable - Standard        |
| Connectors      | Open Wires                             |
| Accessories     | B-94 - Concrete box                    |