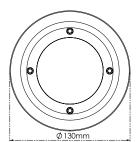

| Diameter             | ø130                         |
|----------------------|------------------------------|
| Installation cut off | ø95mm (without concrete box) |
| Height               | 74mm (without cable)         |
| Weight               | 1,200g                       |