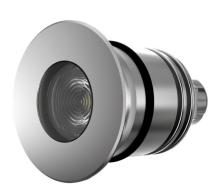

### Inground LED spot

- 2W Max
- IP67 for wet locations
- 50,000 hour lifetime
- CNC processed stainless steel
- Installation accessories supplied

#### **SPECIFICATIONS**

| Power                        | 1 LED X 1W (350mA)<br>1 LED X 2W (500mA)                     |
|------------------------------|--------------------------------------------------------------|
| Light Color                  | White: Warm, Neutral, Cool<br>Color: Red, Green, Blue, Amber |
| White light CCT              | 3,000K   4,000K   6,000K                                     |
| Lumen Output <sup>1</sup>    | 140lm   140lm   160lm - 1W<br>180lm   180lm   210lm - 2W     |
| White light CRI <sup>2</sup> | ≥80 - Standard<br>≥90                                        |
| Beam                         | 5°, 15°, 25°, 45°, Wide (frosted)                            |
| Optics                       | 20mm Optics<br>Clear or frosted cover                        |

| Housing         | Stainless steel, tempered crystal glass cover |
|-----------------|-----------------------------------------------|
| Housing color   | Natural stainless steel with passivation      |
| IP Rating       | Wet locations - IP68                          |
| Operating Temp. | -20°C to 40°C                                 |
| Cable           | 50cm Neoprene cable - Standard                |
| Connectors      | Open Wires                                    |
| Accessories     | B-30 - Concrete box (ø35mm × 80mm)            |