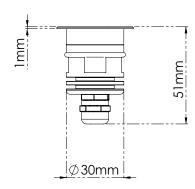

| Diameter             | ø40                          |
|----------------------|------------------------------|
| Installation cut off | ø31mm (without concrete box) |
| Height               | 51mm (without cable)         |
| Weight               | 180g                         |

#### DRAWINGS

TOP