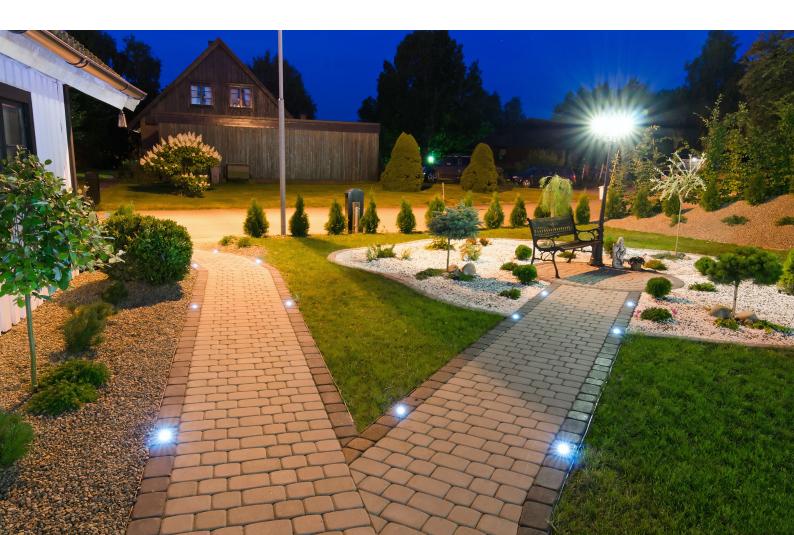

## InGround LED Spot

### Inground LED spot

- 2W Max
- IP67 for wet locations
- 50,000 hour lifetime
- CNC processed stainless steel
- Installation accessories supplied