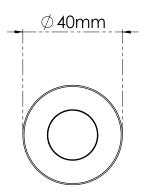

| Diameter             | ø40                          |
|----------------------|------------------------------|
| Installation cut off | ø31mm (without concrete box) |
| Height               | 51mm (without cable)         |
| Weight               | 180g                         |

#### DRAWINGS

TOP