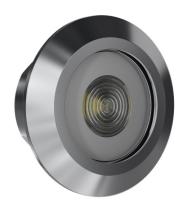

## InGround LED Spot

### InGround LED Spot

- Under water IP68
- 50,000 hour lifetime
- CNC processed Stainless steel housing
- ✓ 500Kg walkover
- Accessories supplied