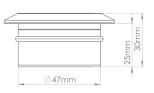

| Diameter             | 63mm                         |
|----------------------|------------------------------|
| Installation cut off | Ø48mm (without concrete box) |
| Height               | 30mm                         |
| Net Weight           | 310g                         |

DRAWINGS

TOP

SIDE