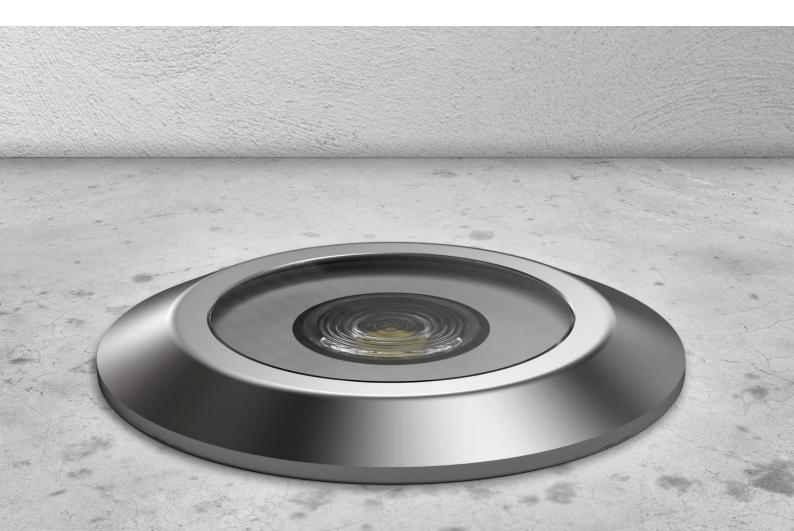

## InGround LED Spot

### InGround LED Spot

- Under water IP68
- 50,000 hour lifetime
- CNC processed Stainless steel housing
- ✓ 500Kg walkover
- Accessories supplied