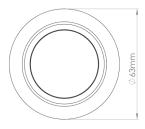

| Diameter             | 63mm                         |
|----------------------|------------------------------|
| Installation cut off | Ø48mm (without concrete box) |
| Height               | 30mm                         |
| Net Weight           | 310g                         |

DRAWINGS

TOP

SIDE