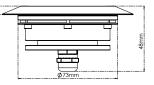

| Diameter             | ø96                          |
|----------------------|------------------------------|
| Installation cut off | Ø48mm (without concrete box) |
| Height               | 74mm (without cable)         |
| Weight               | 310g                         |

| Housing         | Stainless steel, tempered crystal glass cover |
|-----------------|-----------------------------------------------|
| Housing color   | Natural steel with passivation                |
| IP Rating       | Wet locations - IP68                          |
| Operating Temp. | -20°C to 40°C                                 |
| Cable           | 100cm Neoprene cable - Standard               |
| Connectors      | Open Wires                                    |
| Accessories     | B-73 - Concrete box (ø76.5 mm × 80mm)         |

LecDesign

DRAWINGS

Top

SIDE