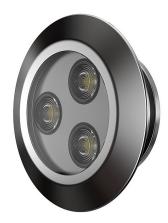

### Inground LED spot

- 3W Max
- IP68 for wet locations
- S0,000 hour lifetime
- CNC Stainless steel housing
- 500Kg walkover
- Installation accessories supplied

#### SPECIFICATIONS

| Power                        | 1 LED x 3W (700mA)                                                |
|------------------------------|-------------------------------------------------------------------|
| Light Color                  | White: Warm, Neutral, Cool<br>Color: Red, Green, Blue, Amber, RGB |
| White light CCT              | 3,000К   4,000К   6,000К                                          |
| Lumen Output <sup>1</sup>    | 540lm   540lm   630lm                                             |
| White light CRI <sup>2</sup> | ≥80 - Standard<br>≥90                                             |
| Beam                         | 5°, 15°, 25°, 45°, Wide (frosted)                                 |
| Optics                       | 20mm Optics<br>Clear or frosted cover                             |