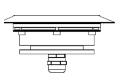

| Diameter             | ø96                          |
|----------------------|------------------------------|
| Installation cut off | Ø48mm (without concrete box) |
| Height               | 74mm (without cable)         |
| Weight               | 310g                         |

LecDesign

DRAWINGS

Top

SIDE