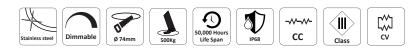

### Inground LED spot

- 3W Max
- IP68 for wet locations
- S0,000 hour lifetime
- CNC Stainless steel housing
- 500Kg walkover
- Installation accessories supplied

| Housing         | Stainless steel, tempered crystal glass cover |
|-----------------|-----------------------------------------------|
| Housing color   | Natural steel with passivation                |
| IP Rating       | Wet locations - IP68                          |
| Operating Temp. | -20°C to 40°C                                 |
| Cable           | 100cm Neoprene cable - Standard               |
| Connectors      | Open Wires                                    |
| Accessories     | B-73 - Concrete box (ø76.5 mm × 80mm)         |

#### Extras

| Cable        | Custom cable length up to 50m       |
|--------------|-------------------------------------|
| Power Supply | Constant Current                    |
| Control      | On/Off   0-10V   Triac   DMX   DALI |