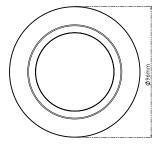

| Diameter             | ø96                          |
|----------------------|------------------------------|
| Installation cut off | Ø48mm (without concrete box) |
| Height               | 74mm (without cable)         |
| Weight               | 310g                         |

LecDesign

DRAWINGS

Top

SIDE