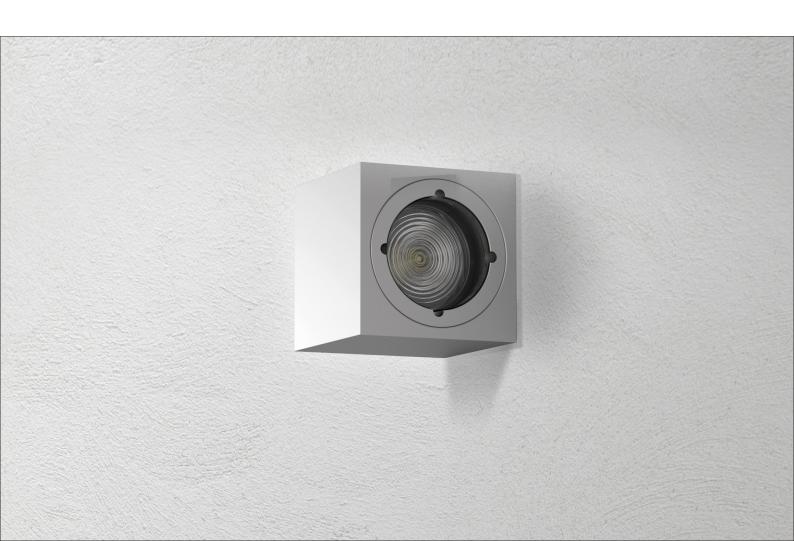

### Wall recessed LED fixture

- 3W Max
- IP67 for wet locations
- 50,000 hour lifetime
- CNC processed Aluminum housing

| Dimensions           | 30mm x 30mm               |
|----------------------|---------------------------|
| Installation cut off | 21mm cut-off              |
| Height               | 50mm (20mm recessed part) |
| Weight               | 71g                       |