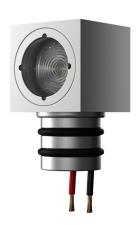

### Wall recessed LED fixture

- 3W Max
- IP67 for wet locations
- 50,000 hour lifetime
- CNC processed Aluminum housing

| Housing         | Aluminum                                 |
|-----------------|------------------------------------------|
| Housing color   | Natural anodize coating                  |
| IP Rating       | Wet locations - IP67                     |
| Operating Temp. | -20°C to 40°C                            |
| Cable           | 30cm, 2 wire cable - Standard            |
| Connectors      | Open Wires                               |
| Accessories     | B-30- concrete box (ø 35mm, height 50mm) |

| Dimensions           | 30mm x 30mm               |
|----------------------|---------------------------|
| Installation cut off | 21mm cut-off              |
| Height               | 50mm (20mm recessed part) |
| Weight               | 71g                       |