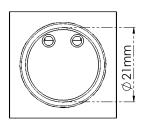

| Dimensions           | 30mm x 30mm               |
|----------------------|---------------------------|
| Installation cut off | 21mm cut-off              |
| Height               | 50mm (20mm recessed part) |
| Weight               | 71g                       |