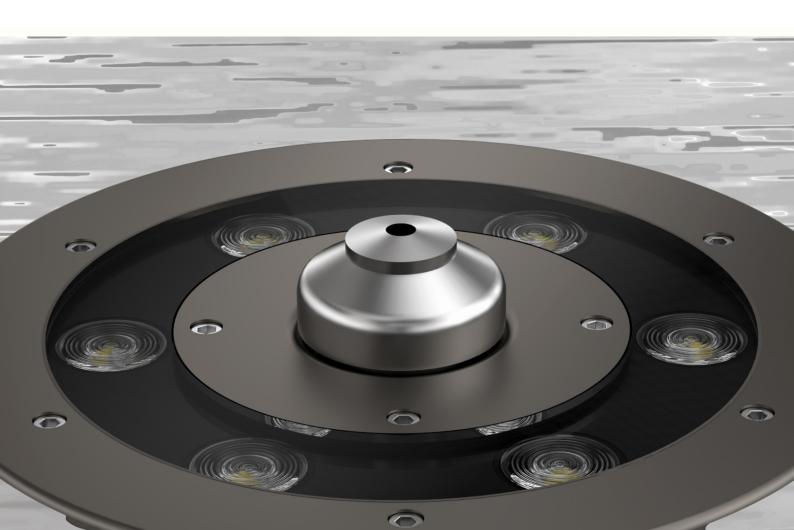

### Under Water LED Fixture

- 18W Max
- Under Water IP68
- 50,000 hour lifetime
- CNC processed stainless steel housing
- Accessories supplied

#### **SPECIFICATIONS**

| Power                        | 6 LED x 3W (700mA)                                                |
|------------------------------|-------------------------------------------------------------------|
| Light Color                  | White: Warm, Neutral, Cool<br>Color: Red, Green, Blue, Amber, RGB |
| White light CCT              | 3,000K   4,000K   6,000K                                          |
| Lumen Output <sup>1</sup>    | 1,320lm   1,320lm   1,560lm                                       |
| White light CRI <sup>2</sup> | ≥80 - Standard<br>≥90                                             |
| Beam                         | 5°, 15°, 25°, 45°                                                 |
| Optics                       | 20mm high precision lens                                          |

| Diameter      | ø160mm                |
|---------------|-----------------------|
| Nozzle cavity | ø32mm                 |
| Height        | 44mm (with PG socket) |
| Net Weight    | 792g                  |