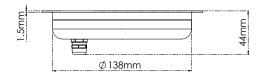

| Diameter      | ø160mm                |
|---------------|-----------------------|
| Nozzle cavity | ø32mm                 |
| Height        | 44mm (with PG socket) |
| Net Weight    | 792g                  |

#### SIDE