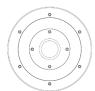

#### **DRAWINGS**

| Diameter      | ø160mm                |
|---------------|-----------------------|
| Nozzle cavity | ø32mm                 |
| Height        | 44mm (with PG socket) |
| Net Weight    | 792g                  |