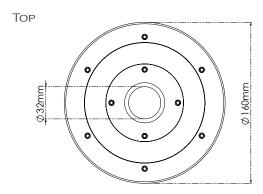

| Diameter      | ø160mm                |
|---------------|-----------------------|
| Nozzle cavity | ø32mm                 |
| Height        | 44mm (with PG socket) |
| Net Weight    | 792g                  |

#### **DRAWINGS**