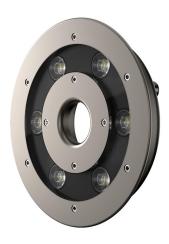

### Under Water LED Fixture

- 18W Max
- Under Water IP68
- 50,000 hour lifetime
- CNC processed stainless steel housing
- Accessories supplied

#### **SPECIFICATIONS**

| Power                        | 6 LED x 3W (700mA)                                                |
|------------------------------|-------------------------------------------------------------------|
| Light Color                  | White: Warm, Neutral, Cool<br>Color: Red, Green, Blue, Amber, RGB |
| White light CCT              | 3,000K   4,000K   6,000K                                          |
| Lumen Output <sup>1</sup>    | 1,320lm   1,320lm   1,560lm                                       |
| White light CRI <sup>2</sup> | ≥80 - Standard<br>≥90                                             |
| Beam                         | 5°, 15°, 25°, 45°                                                 |
| Optics                       | 20mm high precision lens                                          |

| Diameter      | ø160mm                |
|---------------|-----------------------|
| Nozzle cavity | ø32mm                 |
| Height        | 44mm (with PG socket) |
| Net Weight    | 792g                  |

| Housing            | Stainless steel                          |
|--------------------|------------------------------------------|
| Housing color      | Natural stainless steel with passivation |
| IP Rating          | Wet locations - IP68                     |
| Operating Temp.    | -20°C to 40°C                            |
| Cable <sup>3</sup> | 300cm Neoprene cable - standard          |
| Connectors         | Open Wires                               |