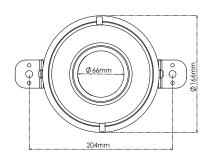

| Diameter | ø166mm (66mm diameter hole for nozzle) |
|----------|----------------------------------------|
| Brackets | 78mm                                   |
| Height   | 65mm (With brackets)                   |
| Weight   | 1,060g                                 |

#### DRAWINGS

TOP