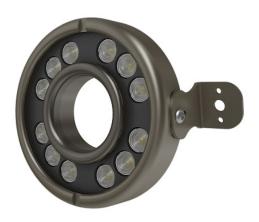

# PL-166-66R-NR

## Under Water LED Fixture

### Under Water LED Fixture

- 36W Max
- Under Water IP68
- 50,000 hour lifetime
- ♥ CNC Processed stainless steel
- ✓ Installation accessories supplied

| Diameter | ø166mm (66mm diameter hole for nozzle) |
|----------|----------------------------------------|
| Brackets | 78mm                                   |
| Height   | 65mm (With brackets)                   |
| Weight   | 1,060g                                 |