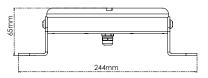

| Diameter | ø166mm (66mm diameter hole for nozzle) |
|----------|----------------------------------------|
| Brackets | 78mm                                   |
| Height   | 65mm (With brackets)                   |
| Weight   | 1,060g                                 |

#### SIDE