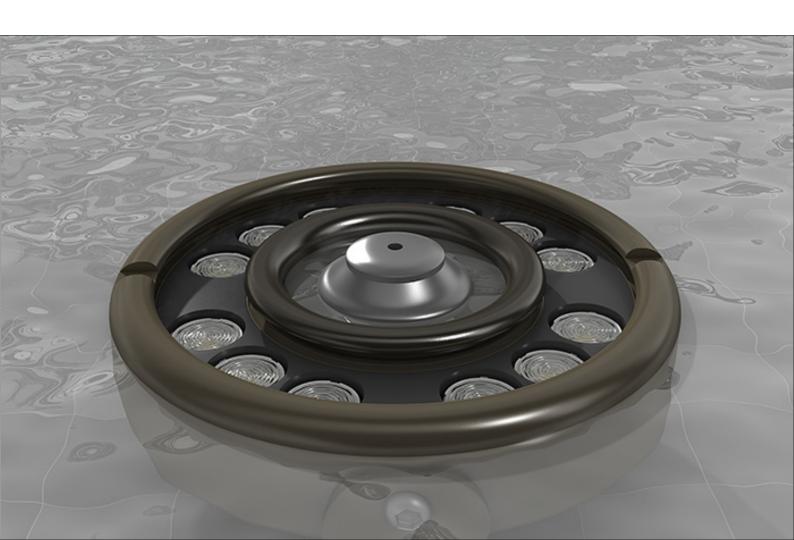

### Under Water LED Fixture

- 36W Max
- Under Water IP68
- 50,000 hour lifetime
- ♥ CNC Processed stainless steel
- ✓ Installation accessories supplied

#### **SPECIFICATIONS**

| Power                        | 12 LED x 3W (700mA)                                               |
|------------------------------|-------------------------------------------------------------------|
| Light Color                  | White: Warm, Neutral, Cool<br>Color: Red, Green, Blue, Amber, RGB |
| White light CCT              | 3,000K   4,000K   6,000K                                          |
| Lumen Output <sup>1</sup>    | 2,640lm   2,640lm   3,120lm                                       |
| White light CRI <sup>2</sup> | ≥80 - Standard<br>≥90                                             |
| Beam                         | 5°, 15°, 25°, 45°                                                 |
| Optics                       | 20mm Optics<br>Clear or frosted cover                             |

| Diameter | ø166mm (66mm diameter hole for nozzle) |
|----------|----------------------------------------|
| Brackets | 78mm                                   |
| Height   | 65mm (With brackets)                   |
| Weight   | 1,060g                                 |

| Housing         | Stainless steel, PMMA cover    |
|-----------------|--------------------------------|
| Housing color   | Natural steel with passivation |
| IP Rating       | Under Water - IP68             |
| Operating Temp. | -20°C to 40°C                  |
| Cable           | 300cm Neoprene cable           |
| Connectors      | Open Wires                     |