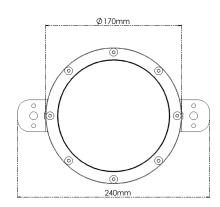

| Diameter | ø170mm                    |
|----------|---------------------------|
| Brackets | 70mm                      |
| Height   | 78mm (including brackets) |
| Weight   | 1562g                     |

#### DRAWINGS

TOP

SIDE