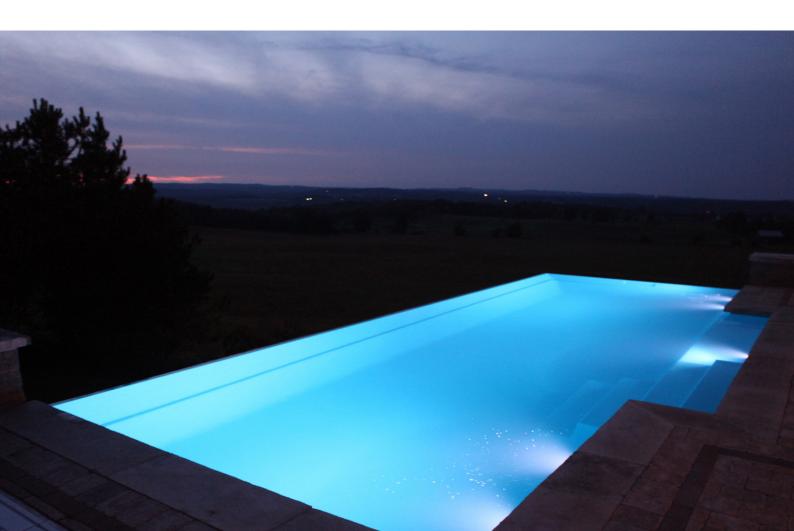

### Under Water LED Fixture

- 54W Max
- Under Water IP68
- 50,000 hour lifetime
- ♥ CNC Processed stainless steel
- ✓ Installation accessories supplied