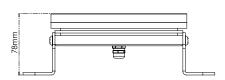

| Diameter | ø170mm                    |
|----------|---------------------------|
| Brackets | 70mm                      |
| Height   | 78mm (including brackets) |
| Weight   | 1562g                     |

#### DRAWINGS

TOP

SIDE