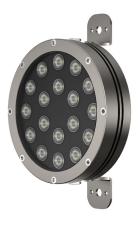

### Under Water LED Fixture

- 54W Max
- Under Water IP68
- 50,000 hour lifetime
- ♥ CNC Processed stainless steel
- ✓ Installation accessories supplied

#### **SPECIFICATIONS**

| Power                        | 18 LED x 3W (700mA)                                               |
|------------------------------|-------------------------------------------------------------------|
| Light Color                  | White: Warm, Neutral, Cool<br>Color: Red, Green, Blue, Amber, RGB |
| White light CCT              | 3,000K   4,000K   6,000K                                          |
| Lumen Output <sup>1</sup>    | 3,960lm   3,960lm   4,680lm                                       |
| White light CRI <sup>2</sup> | ≥80 - Standard<br>≥90                                             |
| Beam                         | 5°, 15°, 25°, 45°, 5° x 20°                                       |
| Optics                       | 20mm Optics<br>Clear or frosted cover                             |

| Diameter | ø170mm                    |
|----------|---------------------------|
| Brackets | 70mm                      |
| Height   | 78mm (including brackets) |
| Weight   | 1562g                     |

| Housing         | Stainless steel, PMMA cover    |
|-----------------|--------------------------------|
| Housing color   | Natural steel with passivation |
| IP Rating       | Wet locations - IP68           |
| Operating Temp. | -20°C to 40°C                  |
| Cable           | 300cm Neoprene cable           |
| Connectors      | Open Wires                     |