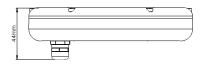

| Diameter | ø138mm (59mm diameter hole for nozzle) |
|----------|----------------------------------------|
| Brackets | 70mm                                   |
| Height   | 44mm (Without cable)                   |
| Weight   | 775g                                   |

#### SIDE