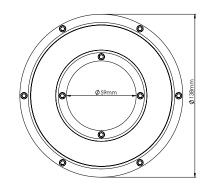

| Diameter | ø138mm (59mm diameter hole for nozzle) |
|----------|----------------------------------------|
| Brackets | 70mm                                   |
| Height   | 44mm (Without cable)                   |
| Weight   | 775g                                   |

#### DRAWINGS

TOP