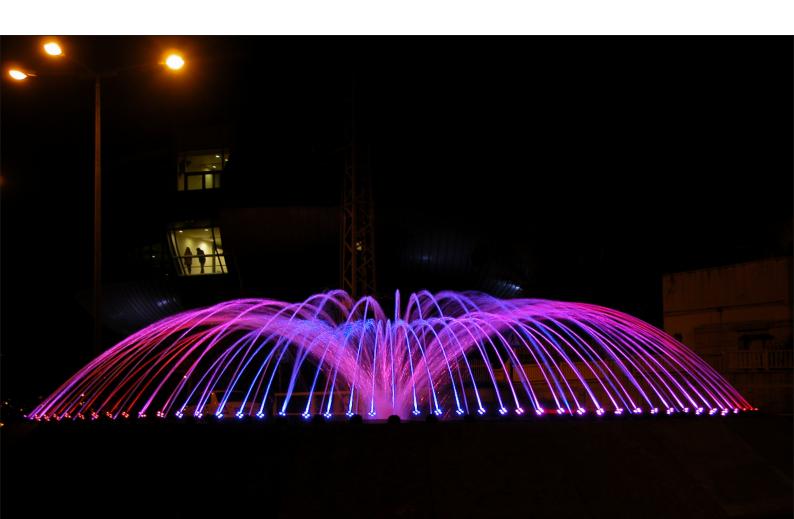

# PL-138-59R-NR



## Under Water LED Fixture

















### Under Water LED Fixture



- 18W Max
- ✓ Under Water IP68
- **⊘** 50,000 hour lifetime
- CNC Processed stainless steel
- ✓ Installation accessories supplied















#### **SPECIFICATIONS**

| Power                        | 6 LED x 3W (700mA)                                                |
|------------------------------|-------------------------------------------------------------------|
| Light Color                  | White: Warm, Neutral, Cool<br>Color: Red, Green, Blue, Amber, RGB |
| White light CCT              | 3,000K   4,000K   6,000K                                          |
| Lumen Output <sup>1</sup>    | 1,320lm   1,320lm   1,560lm                                       |
| White light CRI <sup>2</sup> | ≥80 - Standard<br>≥90