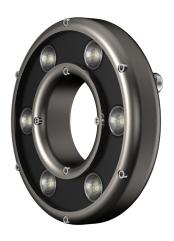

### Under Water LED Fixture

- 18W Max
- ✓ Under Water IP68
- **⊘** 50,000 hour lifetime
- CNC Processed stainless steel
- ✓ Installation accessories supplied

| Diameter | ø138mm (59mm diameter hole for nozzle) |
|----------|----------------------------------------|
| Brackets | 70mm                                   |
| Height   | 44mm (Without cable)                   |
| Weight   | 775g                                   |

| Housing         | Stainless steel, PMMA cover    |
|-----------------|--------------------------------|
| Housing color   | Natural steel with passivation |
| IP Rating       | Under Water - IP68             |
| Operating Temp. | -20°C to 40°C                  |
| Cable           | 300cm Neoprene cable           |
| Connectors      | Open Wires                     |