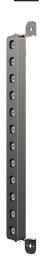

#### **DRAWINGS**

#### SIDE

| Dimensions | 512mm x44mm               |
|------------|---------------------------|
| Brackets   | 22mm                      |
| Height     | 62mm (including brackets) |
| Weight     | 1021g                     |