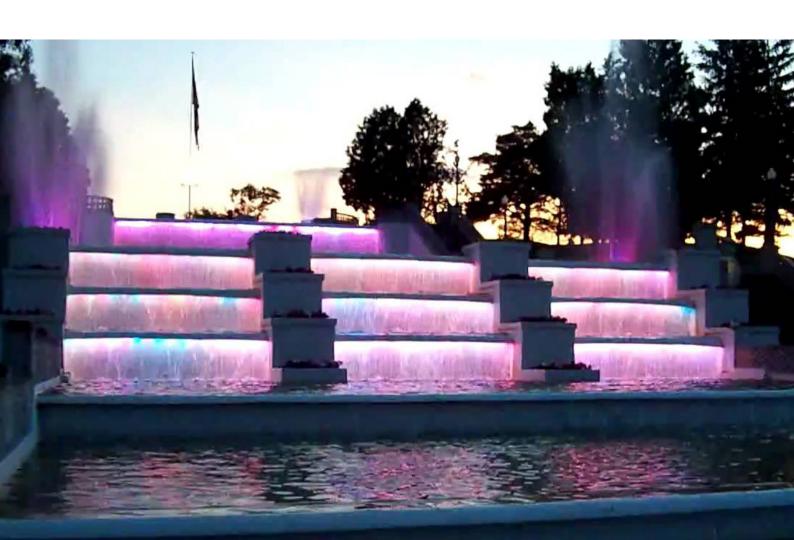

### Under Water LED Fixture

- 36W Max
- IP68 for wet locations
- 50,000 hour lifetime
- CNC Processed stainless steel
- ✓ Installation accessories supplied