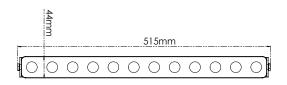

| Dimensions | 512mm x44mm               |
|------------|---------------------------|
| Brackets   | 22mm                      |
| Height     | 62mm (including brackets) |
| Weight     | 1021g                     |

#### **DRAWINGS**