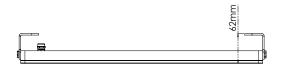

| Dimensions | 512mm x44mm               |
|------------|---------------------------|
| Brackets   | 22mm                      |
| Height     | 62mm (including brackets) |
| Weight     | 1021g                     |

#### **DRAWINGS**

#### SIDE