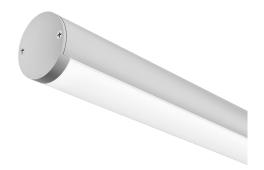

# TUBO-40-H2

## Linear LED Profile

### Linear LED Profile

- **⊘** 30 W/m
- Customized unit length
- Seamless connection between units
- Dimmable and controllable
- Dry or damp location versions
- Mounting accessories supplied

| Diameter | ø40mm                       |
|----------|-----------------------------|
| Length   | Veritable from 100 - 3000mm |
| Weight   | 660g                        |

| Housing         | Aluminum Extrusion, PMMA cover                            |
|-----------------|-----------------------------------------------------------|
| Housing color   | Natural anodize coating                                   |
| IP Rating       | Dry locations - IP20<br>Damp locations - IP54             |
| Operating Temp. | -20°C to 40°C                                             |
| Cable           | 100mm 2 wire cable - Standard                             |
| Connectors      | Power out - Open Wires<br>Fixture to fixture - 2 pin plug |