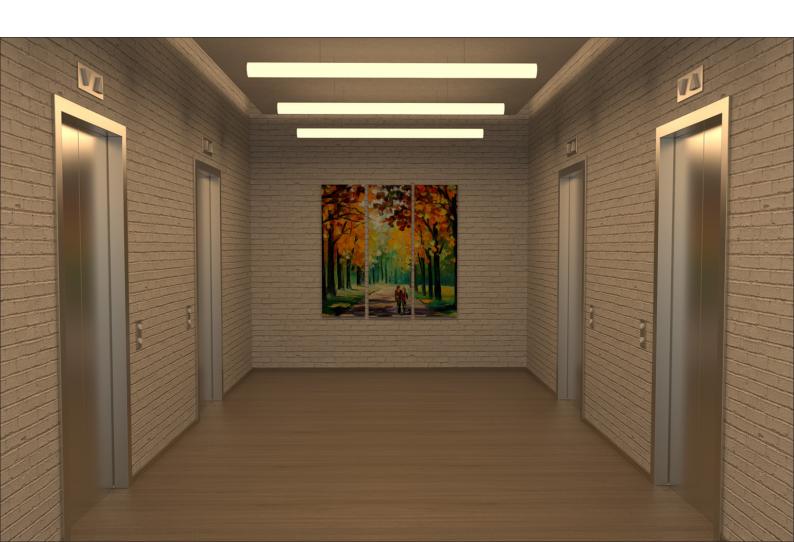

## Linear LED Profile

### Linear LED Profile

- **⊘** 30 W/m
- Customized unit length
- Seamless connection between units
- Dimmable and controllable
- Dry or damp location versions
- Mounting accessories supplied