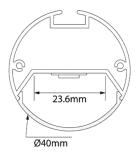

#### **CROSS SECTION**

| Diameter | ø40mm                       |
|----------|-----------------------------|
| Length   | Veritable from 100 - 3000mm |
| Weight   | 660g                        |

| Housing         | Aluminum Extrusion, PMMA cover                            |
|-----------------|-----------------------------------------------------------|
| Housing color   | Natural anodize coating                                   |
| IP Rating       | Dry locations - IP20<br>Damp locations - IP54             |
| Operating Temp. | -20°C to 40°C                                             |
| Cable           | 100mm 2 wire cable - Standard                             |
| Connectors      | Power out - Open Wires<br>Fixture to fixture - 2 pin plug |